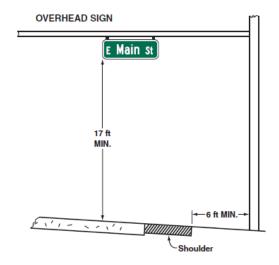

## Minimum Letter Heights on Street Name Signs

| Type of Mounting | Type of Street or Highway | Speed Limit      | Recommended Minimum<br>Letter Height |             |
|------------------|---------------------------|------------------|--------------------------------------|-------------|
| ,, ,             |                           |                  | Initial Upper-Case                   | Lower-Case  |
| Overhead         | All types                 | All speed limits | 12 inches                            | 9 inches    |
| Post-mounted     | Multi-lane                | More than 40 mph | 8 inches                             | 6 inches    |
| Post-mounted     | Multi-lane                | 40 mph or less   | 6 inches                             | 4.5 inches  |
| Post-mounted     | 2-lane                    | All speed limits | 6 inches*                            | 4.5 inches* |