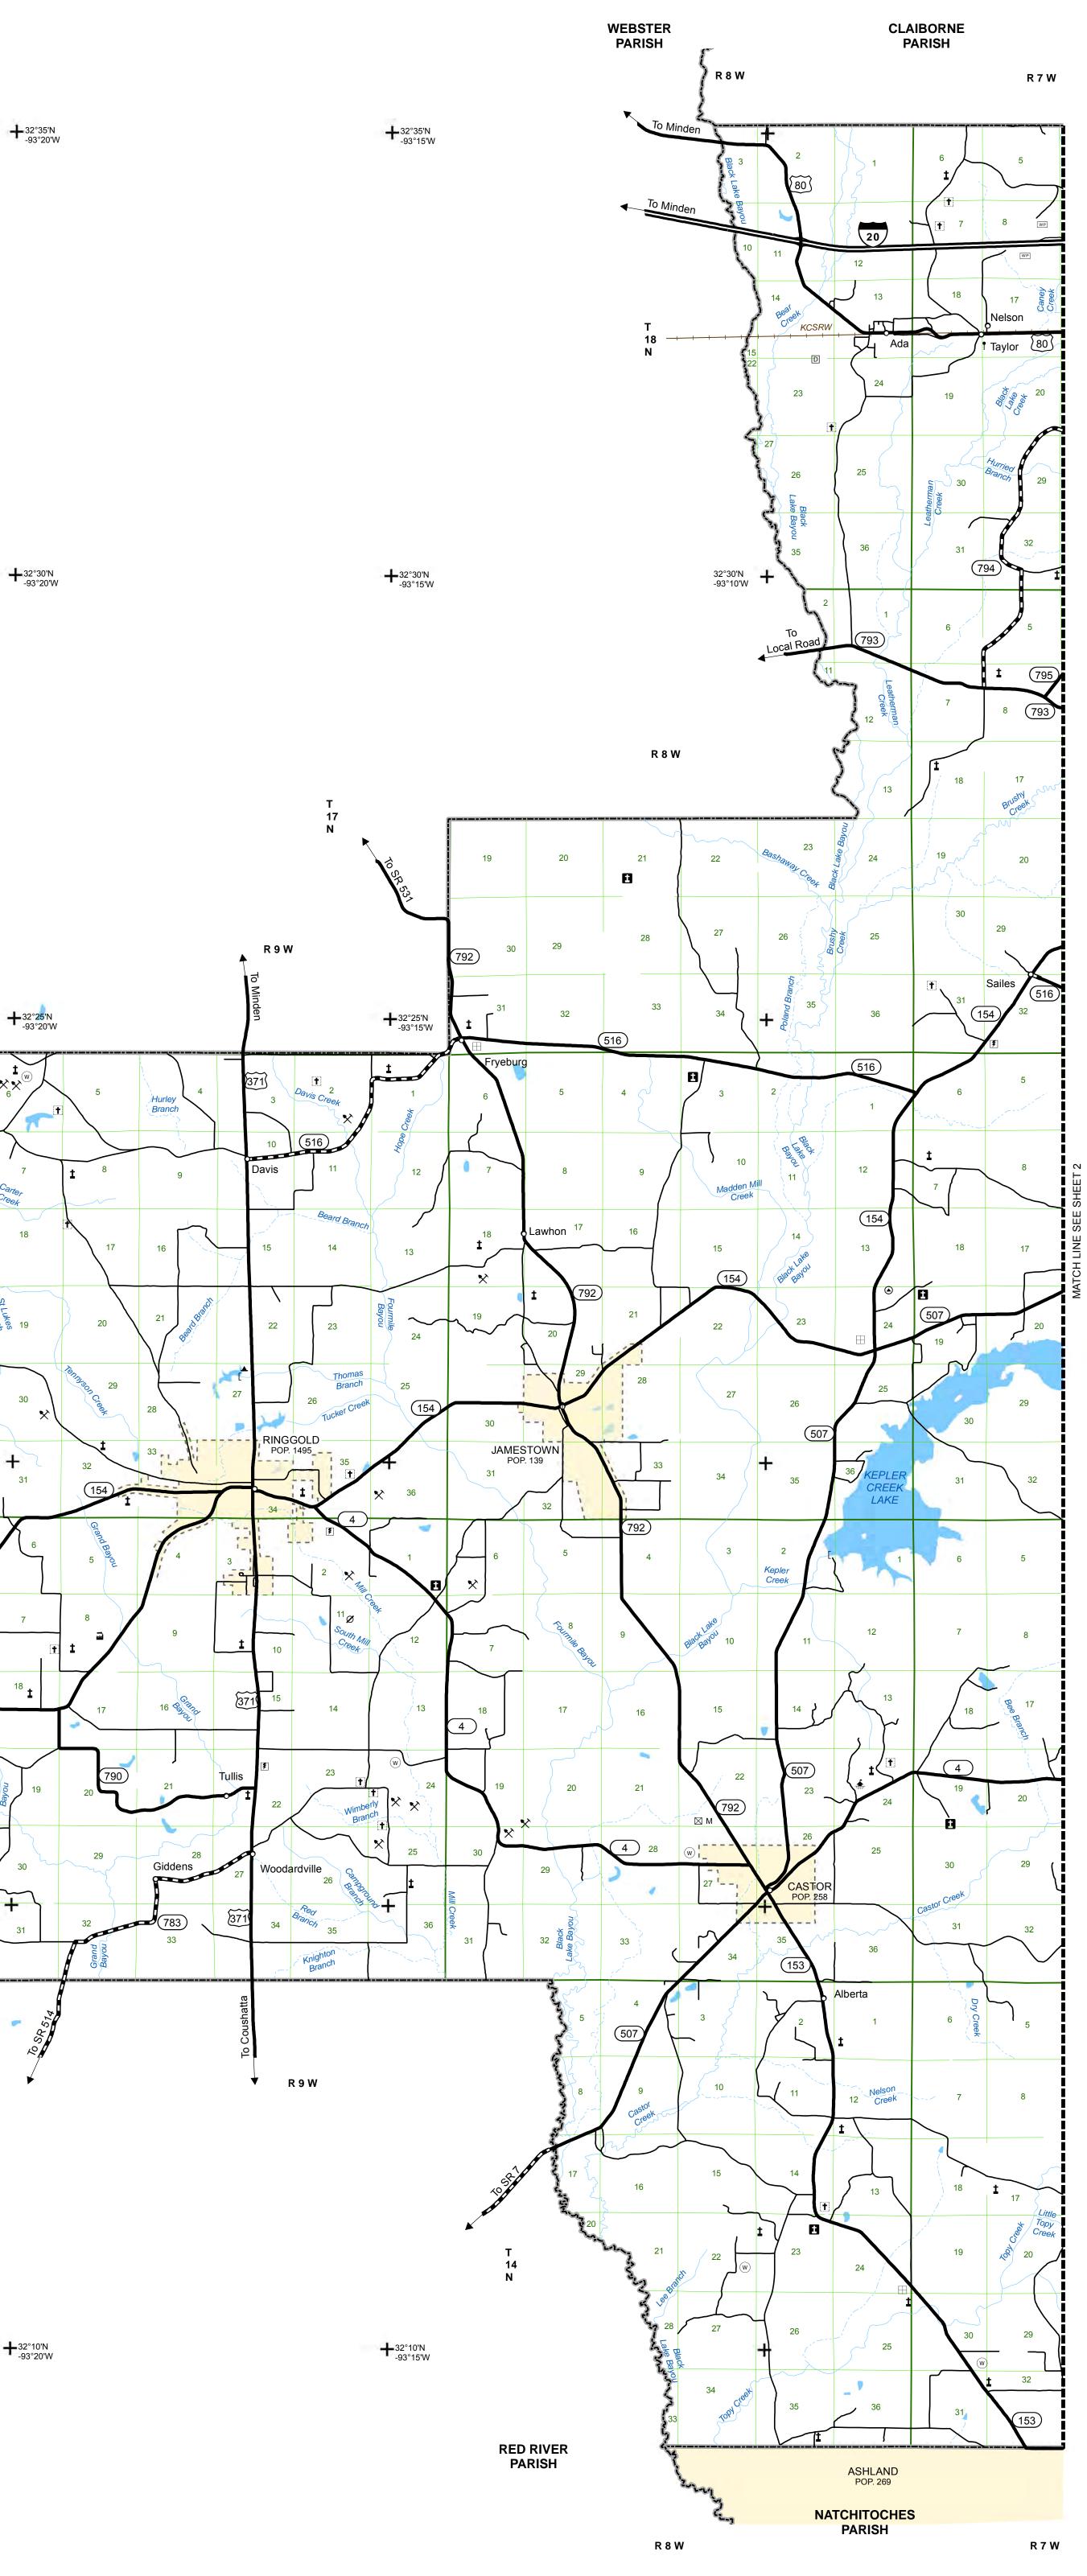

\\H85001ms001\85Common\85map\Parish\_Maps\Bienville\Bienville\_West.mxd

| <u>}55</u>                                                                    | INTERSTATE HIGHWAY SYSTEM                                 | □□□                                   | CORRECTIONAL FACILITY                                          |
|-------------------------------------------------------------------------------|-----------------------------------------------------------|---------------------------------------|----------------------------------------------------------------|
| 2                                                                             | STATE HIGHWAY SYSTEM                                      | <u>m</u><br>⊠C                        | DOTD FACILITY - CONSTRUCTION UNIT                              |
|                                                                               | DIVIDED HIGHWAY WITH CONTROL OF ACCES                     | SS ⊠D                                 | DOTD FACILITY - DISTRICT HEADQUARTERS                          |
| 5 5                                                                           | MULTI-LANE UNDIVIDED HIGHWAY                              | ⊠ M                                   | DOTD FACILITY - MAINTENANCE UNIT                               |
|                                                                               |                                                           | ⊠ P<br>⊠ SS                           | DOTD FACILITY - PROJECT ENGINEER OFFICE                        |
| <b></b>                                                                       | PAVED ROAD<br>BITUMINOUS ROAD                             | ⊠ ss<br>⊠ s                           | DOTD FACILITY - STORAGE SITE                                   |
|                                                                               | GRAVEL ROAD                                               |                                       | FAIRGROUND OR RACETRACK                                        |
| ===                                                                           | PUBLIC ROAD PROPOSED HIGHWAY                              |                                       | FERRY BOAT TERMINAL BUILDING                                   |
| 3                                                                             | HIGHWAY BRIDGE (MORE THAN 20' SPAN)                       | igodot                                | FISH HATCHERY                                                  |
|                                                                               | HIGHWAY BRIDGES CLOSELY SPACED                            |                                       | GARBAGE DUMP<br>GOLF COURSE                                    |
|                                                                               | HIGHWAY TUNNEL                                            | ഫീ                                    | GRAIN ELEVATOR                                                 |
| ━━╫━━                                                                         | OVERHEAD STRUCTURE<br>PUBLIC FERRY (FF - FREE, TF - TOLL) | ×<br>☆                                | GRAVEL, SAND, CLAY OR DIRT PIT<br>GREAT RIVER ROAD DESIGNATION |
|                                                                               | STATE BOUNDARY                                            | ф-                                    | HELIPORT                                                       |
|                                                                               | PARISH BOUNDARY                                           | +                                     | HOSPITAL                                                       |
|                                                                               | UNINCORPORATED AREA BOUNDARY                              | Ø                                     | LANDING STRIP                                                  |
|                                                                               | TOWNSHIP/RANGE LINE                                       | +- <sup>30'05'N</sup>                 | LATITUDE/LONGITUDE                                             |
|                                                                               | MATCH LINE                                                |                                       | LOCAL HISTORIC SITE                                            |
|                                                                               | RAILROAD                                                  | $\odot$                               |                                                                |
| ++++                                                                          | RAILROAD STATION (HISTORICAL)                             | (M)                                   | MILITARY FACILITY<br>MUNICIPAL BUILDING                        |
|                                                                               | INTERMITTENT STREAM                                       |                                       | MUSEUM - NON-STATE OWNED                                       |
|                                                                               | STREAM                                                    | L<br>L                                | MUSEUM - STATE OWNED<br>NASA FACILITY                          |
|                                                                               | HEAD OF NAVIGATION                                        |                                       | NATIONAL PARK                                                  |
| N A V                                                                         | NAVIGABLE WATERWAY                                        | (r)<br>(r)<br>(r)                     | NATIONAL HISTORIC PARK AND PRESERVE                            |
| [                                                                             | DAM ON WATERWAY                                           | <ul><li>♥</li><li>●</li></ul>         | OBSERVATION TOWER                                              |
|                                                                               |                                                           | +<br>P                                | PARISH HEALTH UNIT                                             |
|                                                                               | LOCK AND DAM ON WATERWAY                                  | ₽<br>★                                | PARK<br>POLICE STATION                                         |
| •••                                                                           | DOCK, PIER, OR LANDING ON WATERWAY                        |                                       |                                                                |
|                                                                               | LEVEE OR DIKE<br>LEVEE OR DIKE WITH ROAD                  |                                       | PORT - EMERGING<br>PORT - SHALLOW DRAFT                        |
|                                                                               | NATIONAL FOREST                                           | ţ                                     | POST OFFICE                                                    |
|                                                                               | WILDLIFE AREAS                                            | <b>3</b>                              | POWER PLANT<br>PUBLIC BEACH                                    |
| •                                                                             | STATE CAPITOL                                             |                                       | PUBLIC BOAT LAUNCH                                             |
| •<br>0                                                                        | PARISH SEAT<br>CITY, TOWN, VILLAGE, OR COMMUNITY          | *                                     | PUBLIC FERRY DOCK PUBLIC LIBRARY                               |
| ×                                                                             | AIRPORT - LIMITED FACILITY                                |                                       | PUBLIC RECREATION AREA                                         |
| ×                                                                             | AIRPORT - MAJOR FACILITY<br>AIRWAY LIGHT BEACON           | i i i i i i i i i i i i i i i i i i i | RAILROAD FREIGHT FACILITY<br>RANGER STATION                    |
| Ŕ                                                                             | AMTRAK TERMINAL                                           | 9                                     | RESEARCH STATION                                               |
| <b>O</b><br>AS                                                                | AMUSEMENT FACILITY                                        | <b>⊕</b><br>Ω                         | INTERSTATE REST AREA                                           |
|                                                                               | ANTEBELLUM HOME                                           | D                                     | SCENIC SITE                                                    |
| ¥<br>&                                                                        | ARMORY OR NATIONAL GUARD UNIT                             | <b>1</b><br>©                         | SCHOOL OR UNIVERSITY                                           |
| A                                                                             | AUTO SALVAGE YARD                                         | ٢                                     | SEAPLANE FACILITY                                              |
| ♦                                                                             | BALLFIELD<br>BUS TERMINAL                                 | S                                     | SEWAGE TREATMENT FACILITY                                      |
| <b>⊥</b>                                                                      | CAMP SPONSORED BY AN ORGANIZATION                         | Ţ.<br>Ţ.                              | STATE PARK                                                     |
| t                                                                             | CEMETERY                                                  | Ş                                     | STATE PRESERVATION AREA                                        |
| đ                                                                             | CHURCH AND SCHOOL                                         | 2                                     | TOURIST INFORMATION CENTER                                     |
| e<br>t                                                                        | CHURCH W/ CEMETERY ADJACENT                               | (W)<br>WP                             | WATER SUPPLY SYSTEM                                            |
| )<br>A                                                                        | COMMUNICATIONS TOWER                                      | 2                                     | WEIGH STATION                                                  |
| Ĩ                                                                             | COMMUNITY HALL                                            |                                       |                                                                |
|                                                                               |                                                           | ARKANSAS                              | VICINITY MAP                                                   |
|                                                                               | 1 0 1                                                     | 2 3                                   | 4 MILES                                                        |
|                                                                               | 1 0 1 2                                                   | 3 4 5                                 | 6 KILOMETERS                                                   |
|                                                                               | 1 0 1 2                                                   | 3 4 5                                 | 0 KILOMETERS                                                   |
|                                                                               |                                                           |                                       |                                                                |
|                                                                               |                                                           |                                       |                                                                |
|                                                                               |                                                           |                                       |                                                                |
| BIENVILLE PARISH                                                              |                                                           |                                       |                                                                |
| WEST SECTION                                                                  |                                                           |                                       |                                                                |
| LOUISIANA                                                                     |                                                           |                                       |                                                                |
| MAP UPDATED FEBRUARY 2012<br>CENSUS 2010 POPULATION 14,353                    |                                                           |                                       |                                                                |
| PREPARED BY THE                                                               |                                                           |                                       |                                                                |
| DEPARTMENT OF TRANSPORTATION AND DEVELOPMENT<br>OFFICE OF MULTIMODAL PLANNING |                                                           |                                       |                                                                |
| IN COOPERATION WITH THE<br>U.S. DEPARTMENT OF TRANSPORTATION                  |                                                           |                                       |                                                                |
|                                                                               |                                                           | IGHWAY ADMINIS                        | TRATION                                                        |
|                                                                               |                                                           |                                       |                                                                |

**BIENVILLE PARISH 07**