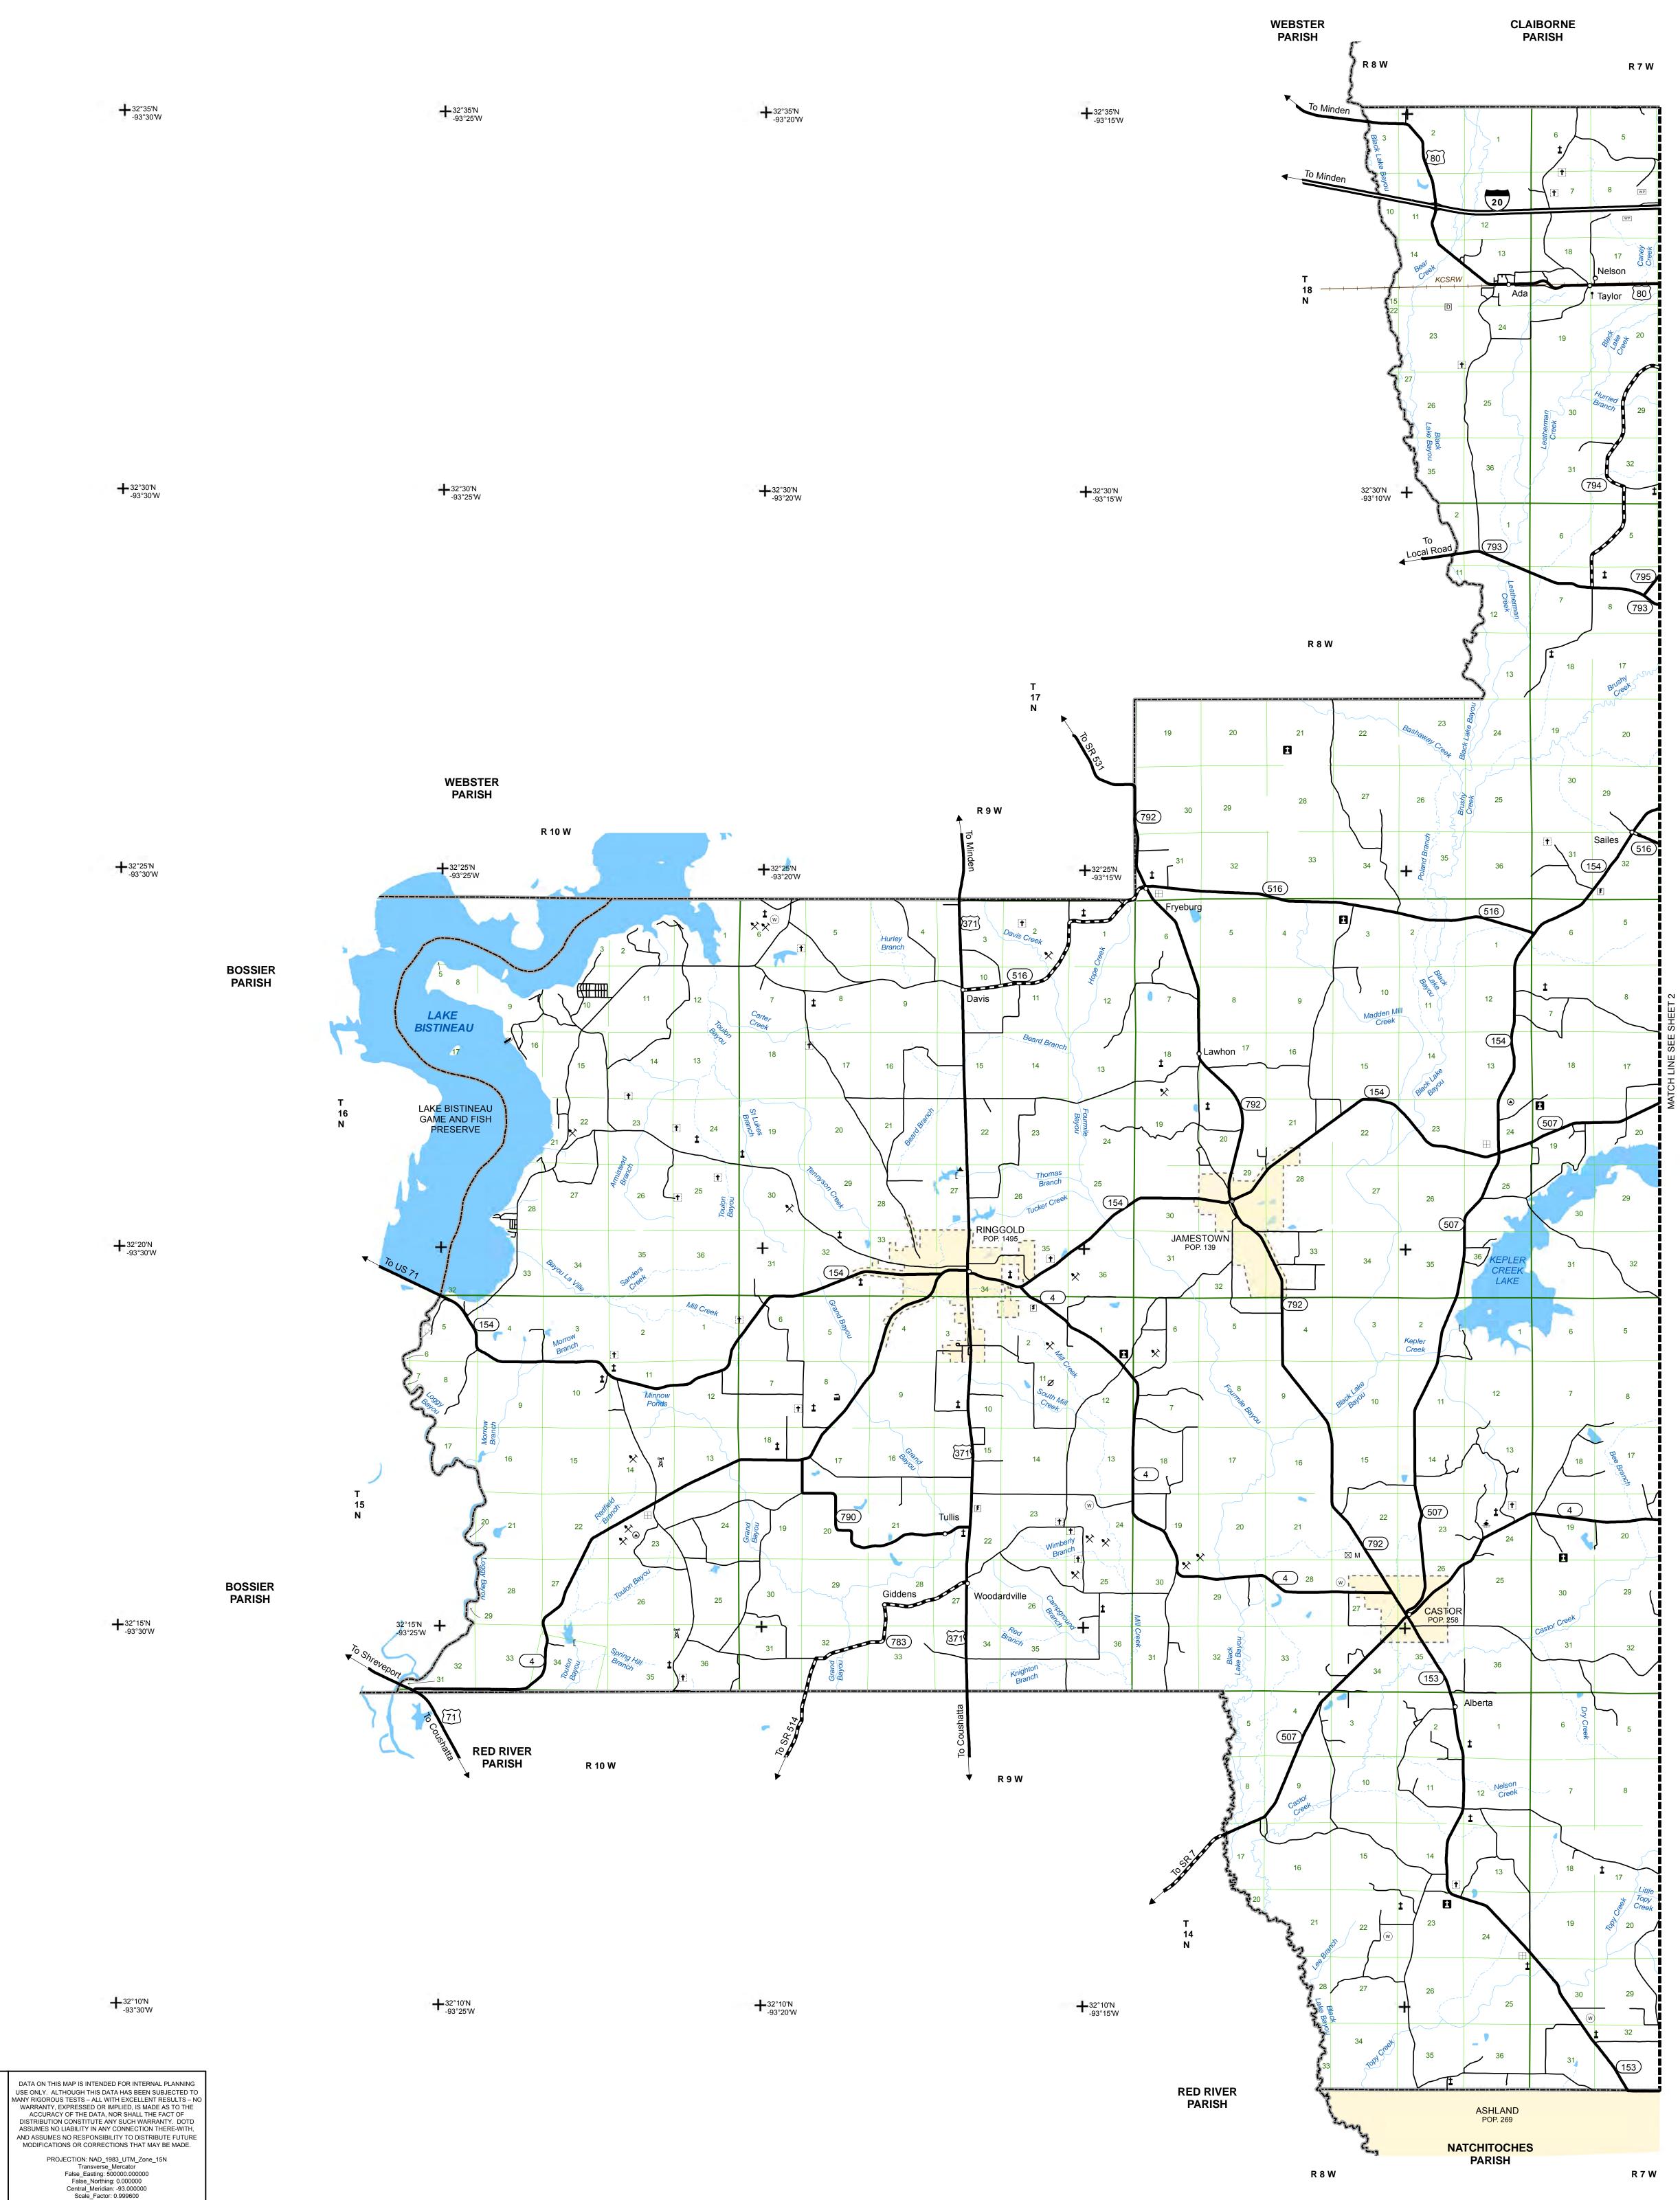

\\H85001ms001\85Common\85map\Parish\_Maps\Bienville\Bienville\_West.mxd

| <u>}55</u>                                                                    | INTERSTATE HIGHWAY SYSTEM                                 | □□□                                   | CORRECTIONAL FACILITY                                          |
|-------------------------------------------------------------------------------|-----------------------------------------------------------|---------------------------------------|----------------------------------------------------------------|
| 2                                                                             | STATE HIGHWAY SYSTEM                                      | <u>m</u><br>⊠C                        | DOTD FACILITY - CONSTRUCTION UNIT                              |
|                                                                               | DIVIDED HIGHWAY WITH CONTROL OF ACCES                     | SS ⊠D                                 | DOTD FACILITY - DISTRICT HEADQUARTERS                          |
| 5 5                                                                           | MULTI-LANE UNDIVIDED HIGHWAY                              | ⊠ M                                   | DOTD FACILITY - MAINTENANCE UNIT                               |
|                                                                               |                                                           | ⊠ P<br>⊠ SS                           | DOTD FACILITY - PROJECT ENGINEER OFFICE                        |
| <b></b>                                                                       | PAVED ROAD<br>BITUMINOUS ROAD                             | ⊠ ss<br>⊠ s                           | DOTD FACILITY - STORAGE SITE                                   |
|                                                                               | GRAVEL ROAD                                               |                                       | FAIRGROUND OR RACETRACK                                        |
| ===                                                                           | PUBLIC ROAD PROPOSED HIGHWAY                              |                                       | FERRY BOAT TERMINAL BUILDING                                   |
| 3                                                                             | HIGHWAY BRIDGE (MORE THAN 20' SPAN)                       | igodot                                | FISH HATCHERY                                                  |
|                                                                               | HIGHWAY BRIDGES CLOSELY SPACED                            |                                       | GARBAGE DUMP<br>GOLF COURSE                                    |
|                                                                               | HIGHWAY TUNNEL                                            | ഫീ                                    | GRAIN ELEVATOR                                                 |
| ━━╫━━                                                                         | OVERHEAD STRUCTURE<br>PUBLIC FERRY (FF - FREE, TF - TOLL) | ×<br>☆                                | GRAVEL, SAND, CLAY OR DIRT PIT<br>GREAT RIVER ROAD DESIGNATION |
|                                                                               | STATE BOUNDARY                                            | ф-                                    | HELIPORT                                                       |
|                                                                               | PARISH BOUNDARY                                           | +                                     | HOSPITAL                                                       |
|                                                                               | UNINCORPORATED AREA BOUNDARY                              | Ø                                     | LANDING STRIP                                                  |
|                                                                               | TOWNSHIP/RANGE LINE                                       | +- <sup>30'05'N</sup>                 | LATITUDE/LONGITUDE                                             |
|                                                                               | MATCH LINE                                                |                                       | LOCAL HISTORIC SITE                                            |
|                                                                               | RAILROAD                                                  | $\odot$                               |                                                                |
| ++++                                                                          | RAILROAD STATION (HISTORICAL)                             | (M)                                   | MILITARY FACILITY<br>MUNICIPAL BUILDING                        |
|                                                                               | INTERMITTENT STREAM                                       |                                       | MUSEUM - NON-STATE OWNED                                       |
|                                                                               | STREAM                                                    | L<br>L                                | MUSEUM - STATE OWNED<br>NASA FACILITY                          |
|                                                                               | HEAD OF NAVIGATION                                        |                                       | NATIONAL PARK                                                  |
| N A V                                                                         | NAVIGABLE WATERWAY                                        | (r)<br>(r)<br>(r)                     | NATIONAL HISTORIC PARK AND PRESERVE                            |
| [                                                                             | DAM ON WATERWAY                                           | <ul><li>♥</li><li>●</li></ul>         | OBSERVATION TOWER                                              |
|                                                                               |                                                           | +<br>P                                | PARISH HEALTH UNIT                                             |
|                                                                               | LOCK AND DAM ON WATERWAY                                  | ₽<br>★                                | PARK<br>POLICE STATION                                         |
| •••                                                                           | DOCK, PIER, OR LANDING ON WATERWAY                        |                                       |                                                                |
|                                                                               | LEVEE OR DIKE<br>LEVEE OR DIKE WITH ROAD                  |                                       | PORT - EMERGING<br>PORT - SHALLOW DRAFT                        |
|                                                                               | NATIONAL FOREST                                           | ţ                                     | POST OFFICE                                                    |
|                                                                               | WILDLIFE AREAS                                            | <b>3</b>                              | POWER PLANT<br>PUBLIC BEACH                                    |
| •                                                                             | STATE CAPITOL                                             |                                       | PUBLIC BOAT LAUNCH                                             |
| •<br>0                                                                        | PARISH SEAT<br>CITY, TOWN, VILLAGE, OR COMMUNITY          | *                                     | PUBLIC FERRY DOCK PUBLIC LIBRARY                               |
| ×                                                                             | AIRPORT - LIMITED FACILITY                                |                                       | PUBLIC RECREATION AREA                                         |
| ×                                                                             | AIRPORT - MAJOR FACILITY<br>AIRWAY LIGHT BEACON           | i i i i i i i i i i i i i i i i i i i | RAILROAD FREIGHT FACILITY<br>RANGER STATION                    |
| Ŕ                                                                             | AMTRAK TERMINAL                                           | 9                                     | RESEARCH STATION                                               |
| <b>O</b><br>AS                                                                | AMUSEMENT FACILITY                                        | <b>⊕</b><br>Ω                         | INTERSTATE REST AREA                                           |
|                                                                               | ANTEBELLUM HOME                                           | D                                     | SCENIC SITE                                                    |
| ¥<br>&                                                                        | ARMORY OR NATIONAL GUARD UNIT                             | <b>1</b><br>©                         | SCHOOL OR UNIVERSITY                                           |
| A                                                                             | AUTO SALVAGE YARD                                         | ٢                                     | SEAPLANE FACILITY                                              |
| ♦                                                                             | BALLFIELD<br>BUS TERMINAL                                 | S                                     | SEWAGE TREATMENT FACILITY                                      |
| <b>⊥</b>                                                                      | CAMP SPONSORED BY AN ORGANIZATION                         | Ţ.<br>Ţ.                              | STATE PARK                                                     |
| t                                                                             | CEMETERY                                                  | Ş                                     | STATE PRESERVATION AREA                                        |
| đ                                                                             | CHURCH AND SCHOOL                                         | 2                                     | TOURIST INFORMATION CENTER                                     |
| e<br>t                                                                        | CHURCH W/ CEMETERY ADJACENT                               | (W)<br>WP                             | WATER SUPPLY SYSTEM                                            |
| )<br>A                                                                        | COMMUNICATIONS TOWER                                      | 2                                     | WEIGH STATION                                                  |
| Ĩ                                                                             | COMMUNITY HALL                                            |                                       |                                                                |
|                                                                               |                                                           | ARKANSAS                              | VICINITY MAP                                                   |
|                                                                               | 1 0 1                                                     | 2 3                                   | 4 MILES                                                        |
|                                                                               | 1 0 1 2                                                   | 3 4 5                                 | 6 KILOMETERS                                                   |
|                                                                               | 1 0 1 2                                                   | 3 4 5                                 | 0 KILOMETERS                                                   |
|                                                                               |                                                           |                                       |                                                                |
|                                                                               |                                                           |                                       |                                                                |
|                                                                               |                                                           |                                       |                                                                |
| BIENVILLE PARISH                                                              |                                                           |                                       |                                                                |
| WEST SECTION                                                                  |                                                           |                                       |                                                                |
| LOUISIANA                                                                     |                                                           |                                       |                                                                |
| MAP UPDATED FEBRUARY 2012<br>CENSUS 2010 POPULATION 14,353                    |                                                           |                                       |                                                                |
| PREPARED BY THE                                                               |                                                           |                                       |                                                                |
| DEPARTMENT OF TRANSPORTATION AND DEVELOPMENT<br>OFFICE OF MULTIMODAL PLANNING |                                                           |                                       |                                                                |
| IN COOPERATION WITH THE<br>U.S. DEPARTMENT OF TRANSPORTATION                  |                                                           |                                       |                                                                |
|                                                                               |                                                           | IGHWAY ADMINIS                        | TRATION                                                        |
|                                                                               |                                                           |                                       |                                                                |

**BIENVILLE PARISH 07**