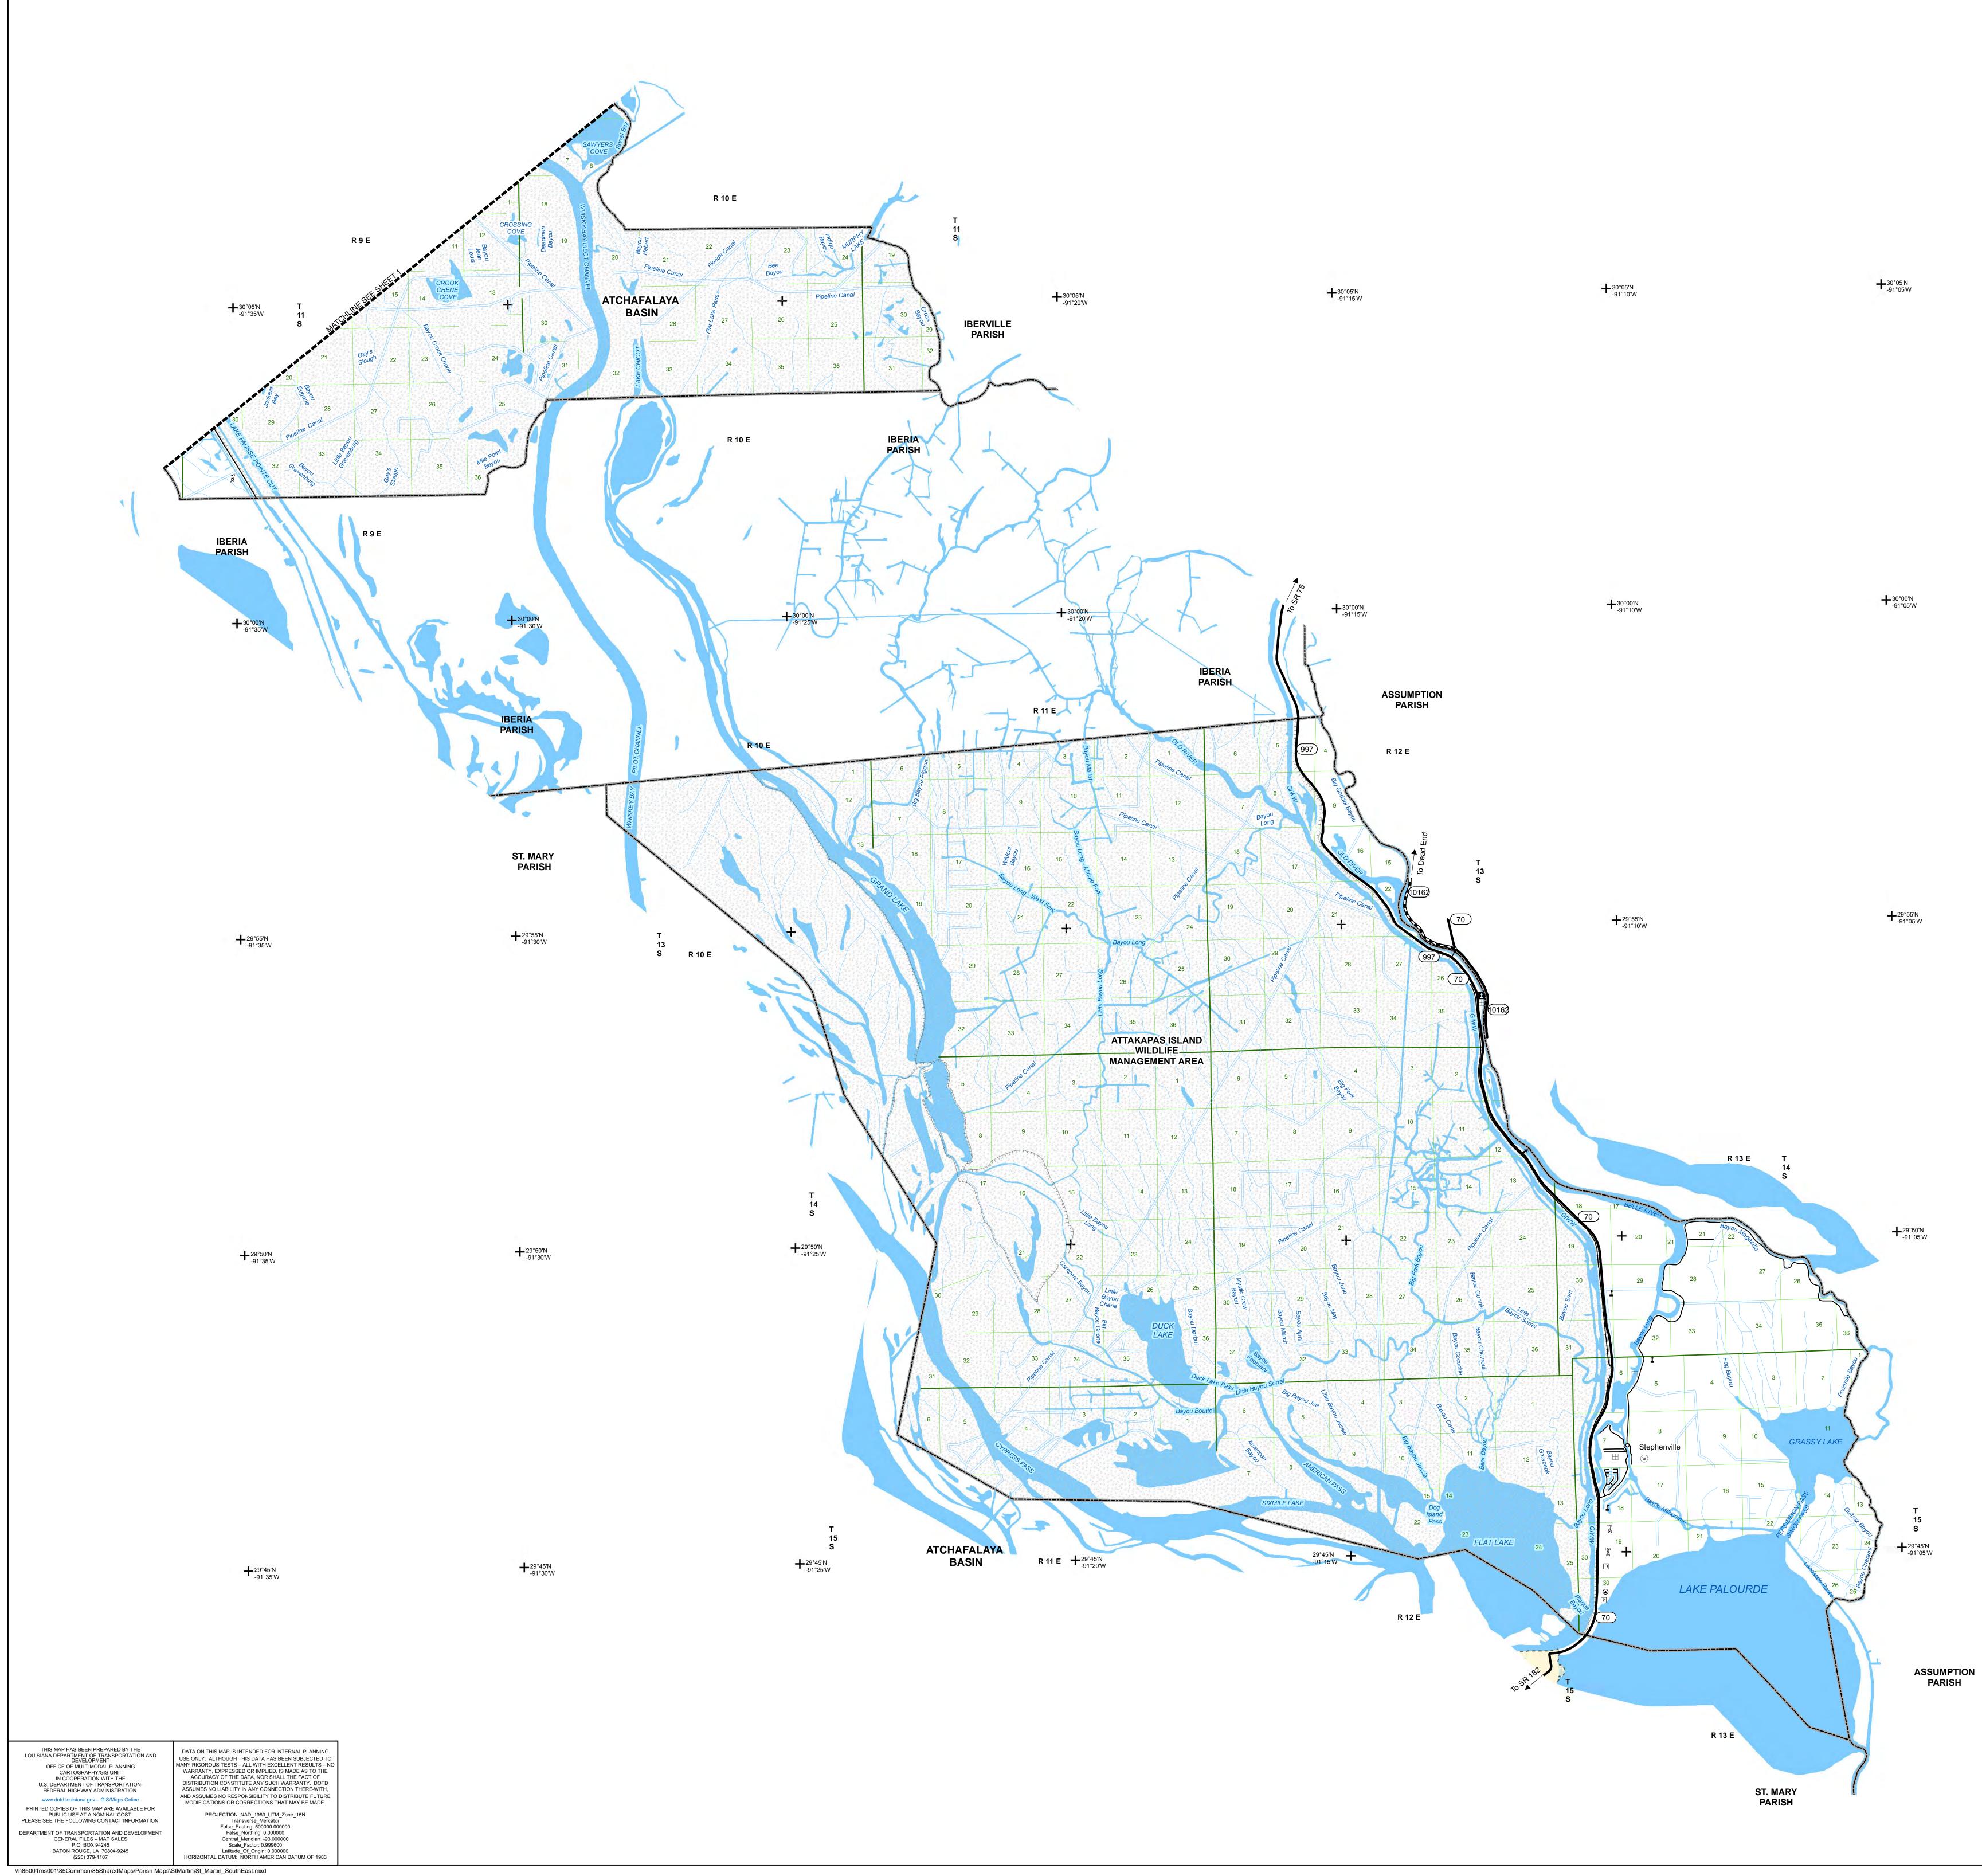

| 10                                                              | INTERSTATE HIGHWAY SYSTEM                               |                                                      | CORRECTIONAL FACILITY                            |
|-----------------------------------------------------------------|---------------------------------------------------------|------------------------------------------------------|--------------------------------------------------|
| [55]                                                            | U.S. HIGHWAY SYSTEM                                     | 血                                                    | COURTHOUSE                                       |
| 2                                                               | STATE HIGHWAY SYSTEM                                    | ⊠ C                                                  | DOTD FACILITY - CONSTRUCTION UNIT                |
|                                                                 | DIVIDED HIGHWAY WITH CONTROL OF ACCESS                  | ⊠ D<br>⊠ H                                           | DOTD FACILITY - DISTRICT HEADQUARTERS            |
| 5_5                                                             | MULTI-LANE UNDIVIDED HIGHWAY                            | ⊠ M                                                  | DOTD FACILITY - MAINTENANCE UNIT                 |
| —                                                               | MULTI-LANE DIVIDED HIGHWAY                              | P                                                    | DOTD FACILITY - PROJECT ENGINEER OFFICE          |
|                                                                 | PAVED ROAD<br>BITUMINOUS ROAD                           | ⊠ ss<br>⊠ s                                          | DOTD FACILITY - STORAGE SITE                     |
|                                                                 | GRAVEL ROAD                                             |                                                      | FAIRGROUND OR RACETRACK                          |
|                                                                 | PUBLIC ROAD                                             | 2 <mark>1</mark> 2                                   | FERRY BOAT TERMINAL BUILDING                     |
|                                                                 | PROPOSED HIGHWAY<br>HIGHWAY BRIDGE (MORE THAN 20' SPAN) |                                                      | FIRE STATION                                     |
| 3                                                               | HIGHWAY BRIDGES CLOSELY SPACED                          | D                                                    | GARBAGE DUMP                                     |
| $\rightarrow \frac{4}{V}$                                       | HIGHWAY DRAWBRIDGE                                      | •                                                    | GOLF COURSE                                      |
|                                                                 | HIGHWAY TUNNEL                                          | ଲୀ<br>×                                              | GRAIN ELEVATOR<br>GRAVEL, SAND, CLAY OR DIRT PIT |
| FF                                                              | PUBLIC FERRY (FF - FREE, TF - TOLL)                     | ×<br>×                                               | GREAT RIVER ROAD DESIGNATION                     |
|                                                                 | STATE BOUNDARY                                          | -@-                                                  | HELIPORT                                         |
|                                                                 | PARISH BOUNDARY                                         | +                                                    | HOSPITAL                                         |
|                                                                 | INCORPORATED AREA BOUNDARY                              | 2<br>Ø                                               | INDUSTRIAL FACILITY                              |
|                                                                 | TOWNSHIP/RANGE LINE                                     | - 30'05N<br>- 35'30'W                                | LATITUDE/LONGITUDE                               |
|                                                                 | SECTION LINE                                            | $\stackrel{\scriptstyle \scriptstyle \star}{\simeq}$ | LIGHTHOUSE                                       |
|                                                                 | MATCH LINE<br>RAILROAD                                  | ☆                                                    | LOCAL HISTORIC SITE                              |
|                                                                 | RAILROAD STATION (HISTORICAL)                           | @<br>                                                | MILITARY FACILITY                                |
|                                                                 | RIVER, LAKE, RESERVOIR, OR POND                         | é                                                    | MUNICIPAL BUILDING                               |
|                                                                 | INTERMITTENT STREAM                                     |                                                      | MUSEUM - NON-STATE OWNED                         |
|                                                                 | STREAM                                                  | <b>▲</b>                                             | MUSEUM - STATE OWNED                             |
| <b>_</b>                                                        | HEAD OF NAVIGATION                                      | $\overline{\mathbb{A}}$                              | NATIONAL PARK                                    |
| NAV                                                             | NAVIGABLE WATERWAY                                      | Ŵ                                                    | NATIONAL HISTORIC PARK AND PRESERVE              |
| <u>م</u><br>۲                                                   | OPERATED SHIP AND BARGE LINES                           | •                                                    | NURSING HOME                                     |
|                                                                 | LOCK ON WATERWAY                                        | +                                                    | PARISH HEALTH UNIT                               |
|                                                                 | LOCK AND DAM ON WATERWAY                                | P                                                    | PARK                                             |
|                                                                 |                                                         | *                                                    | POLICE STATION                                   |
|                                                                 | DOCK, PIER, OR LANDING ON WATERWAY                      |                                                      | PORT - DEEP DRAFT<br>PORT - EMERGING             |
| +++++++                                                         | LEVEE OR DIKE WITH ROAD                                 |                                                      | PORT - SHALLOW DRAFT                             |
|                                                                 | NATIONAL FOREST                                         | Ţ                                                    | POST OFFICE                                      |
|                                                                 | WILDLIFE AREAS<br>CITY LIMITS                           | <b>₹</b>                                             | POWER PLANT<br>PUBLIC BEACH                      |
| ·<br>ج                                                          | STATE CAPITOL                                           | #                                                    | PUBLIC BOAT LAUNCH                               |
| ۲                                                               | PARISH SEAT                                             | *                                                    | PUBLIC FERRY DOCK                                |
| ہ<br>بر                                                         | CITY, TOWN, VILLAGE, OR COMMUNITY                       | C<br>A                                               | PUBLIC LIBRARY PUBLIC RECREATION AREA            |
| ×                                                               | AIRPORT - MAJOR FACILITY                                |                                                      | RAILROAD FREIGHT FACILITY                        |
| Ø                                                               | AIRWAY LIGHT BEACON                                     |                                                      | RANGER STATION                                   |
| <u>ê</u>                                                        |                                                         | Ġ                                                    | RESEARCH STATION                                 |
| ()<br>As                                                        | AMUSEMENT FACILITY ANIMAL SHELTER                       | <b>₽</b><br>0                                        | INTERSTATE REST AREA                             |
|                                                                 | ANTEBELLUM HOME                                         | П                                                    | SCENIC SITE                                      |
| ¥<br>4.                                                         | ARMORY OR NATIONAL GUARD UNIT                           | 1                                                    | SCHOOL OR UNIVERSITY                             |
| <u>∦</u><br>A                                                   | ASTRONOMICAL OBSERVATORY                                | s<br>()                                              | SCRAP YARD<br>SEAPLANE FACILITY                  |
| •                                                               | BALLFIELD                                               | S                                                    | SEWAGE TREATMENT FACILITY                        |
|                                                                 | BUS TERMINAL                                            | *                                                    | STATE HISTORIC SITE                              |
| ▲<br>[t]                                                        | CAMP SPONSORED BY AN ORGANIZATION                       | ₹<br>A                                               | STATE PARK<br>STATE PRESERVATION AREA            |
| 1                                                               | CHURCH                                                  | دې<br>هو                                             | STATE WELCOME CENTER                             |
| đ                                                               | CHURCH AND SCHOOL                                       | 2                                                    | TOURIST INFORMATION CENTER                       |
| E<br>Â                                                          | CHURCH W/ CEMETERY ADJACENT                             | W                                                    | WATER SUPPLY SYSTEM                              |
| i i i i i i i i i i i i i i i i i i i                           | COAST GUARD STATION                                     | WP                                                   | WAYSIDE PARK<br>WEIGH STATION                    |
| Î                                                               | COMMUNITY HALL                                          |                                                      |                                                  |
|                                                                 |                                                         |                                                      |                                                  |
|                                                                 |                                                         | ARKANSAS                                             | 772                                              |
|                                                                 |                                                         |                                                      | VICINITY MAP                                     |
|                                                                 |                                                         |                                                      |                                                  |
|                                                                 |                                                         |                                                      | MISSISSIPPI                                      |
|                                                                 | $\mathbf{Y}$                                            |                                                      |                                                  |
|                                                                 |                                                         |                                                      | 2 Alter                                          |
|                                                                 |                                                         | Son K                                                |                                                  |
|                                                                 |                                                         | GULF OF MEXICO                                       |                                                  |
|                                                                 |                                                         |                                                      |                                                  |
|                                                                 | 1 0 1                                                   | 0 0                                                  |                                                  |
|                                                                 | 1 0 1                                                   | 2 3                                                  | 4 MILES                                          |
|                                                                 | 1 0 1 2                                                 | 3 4 5                                                | 6 KILOMETERS                                     |
|                                                                 |                                                         | 5 4 5                                                | 0 KILOMETEKS                                     |
|                                                                 |                                                         |                                                      |                                                  |
|                                                                 |                                                         |                                                      |                                                  |
|                                                                 |                                                         |                                                      |                                                  |
|                                                                 |                                                         |                                                      |                                                  |
|                                                                 |                                                         |                                                      |                                                  |
|                                                                 |                                                         |                                                      |                                                  |
|                                                                 |                                                         |                                                      |                                                  |
| ST. MARTIN PARISH                                               |                                                         |                                                      |                                                  |
| SOUTHEAST SECTION                                               |                                                         |                                                      |                                                  |
| LOUISIANA                                                       |                                                         |                                                      |                                                  |
| LOUISIANA<br>MAP UPDATED FEBRUARY 2012                          |                                                         |                                                      |                                                  |
|                                                                 |                                                         | VIED FEBRUAR                                         |                                                  |
| PREPARED BY THE<br>DEPARTMENT OF TRANSPORTATION AND DEVELOPMENT |                                                         |                                                      |                                                  |

PREPARED BY THE DEPARTMENT OF TRANSPORTATION AND DEVELOPMENT OFFICE OF MULTIMODAL PLANNING

IN COOPERATION WITH THE U.S. DEPARTMENT OF TRANSPORTATION FEDERAL HIGHWAY ADMINISTRATION

ST. MARTIN PARISH 50

SHEET 2 OF 2