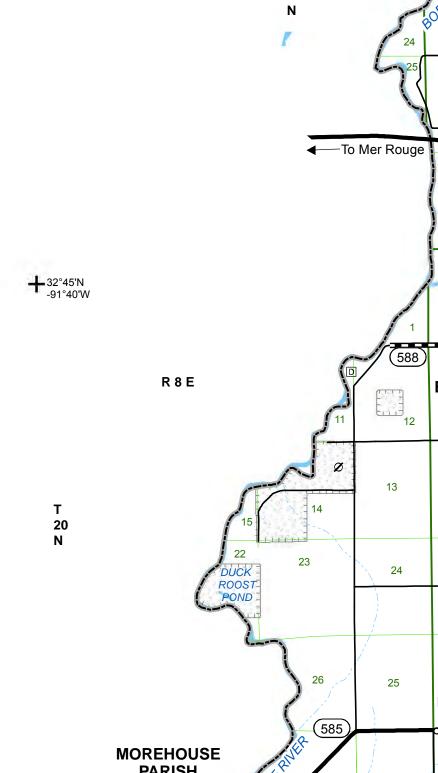

### + 32°50'N -91°40'W

MOREHOUSE PARISH

21

MOREHOUSE PARISH + 32°40'N -91°40'W R 8 E

RICHLAND PARISH 19 To Oak Ridge

AND ASSUMES NO RESPONSIBILITY TO DISTRIBUTE FUTURE MODIFICATIONS OR CORRECTIONS THAT MAY BE MADE. PRINTED COPIES OF THIS MAP ARE AVAILABLE FOR PUBLIC USE AT A NOMINAL COST. PLEASE SEE THE FOLLOWING CONTACT INFORMATION: PROJECTION: NAD\_1983\_UTM\_Zone\_15N Transverse\_Mercator False\_Easting: 500000.000000 False\_Northing: 0.000000 Central\_Meridian: -93.000000 Scale\_Factor: 0.999600 Latitude\_Of\_Origin: 0.000000 HORIZONTAL DATUM: NORTH AMERICAN DATUM OF 1983 DEPARTMENT OF TRANSPORTATION AND DEVELOPMENT GENERAL FILES – MAP SALES P.O. BOX 94245 BATON ROUGE, LA 70804-9245 (225) 379-1107