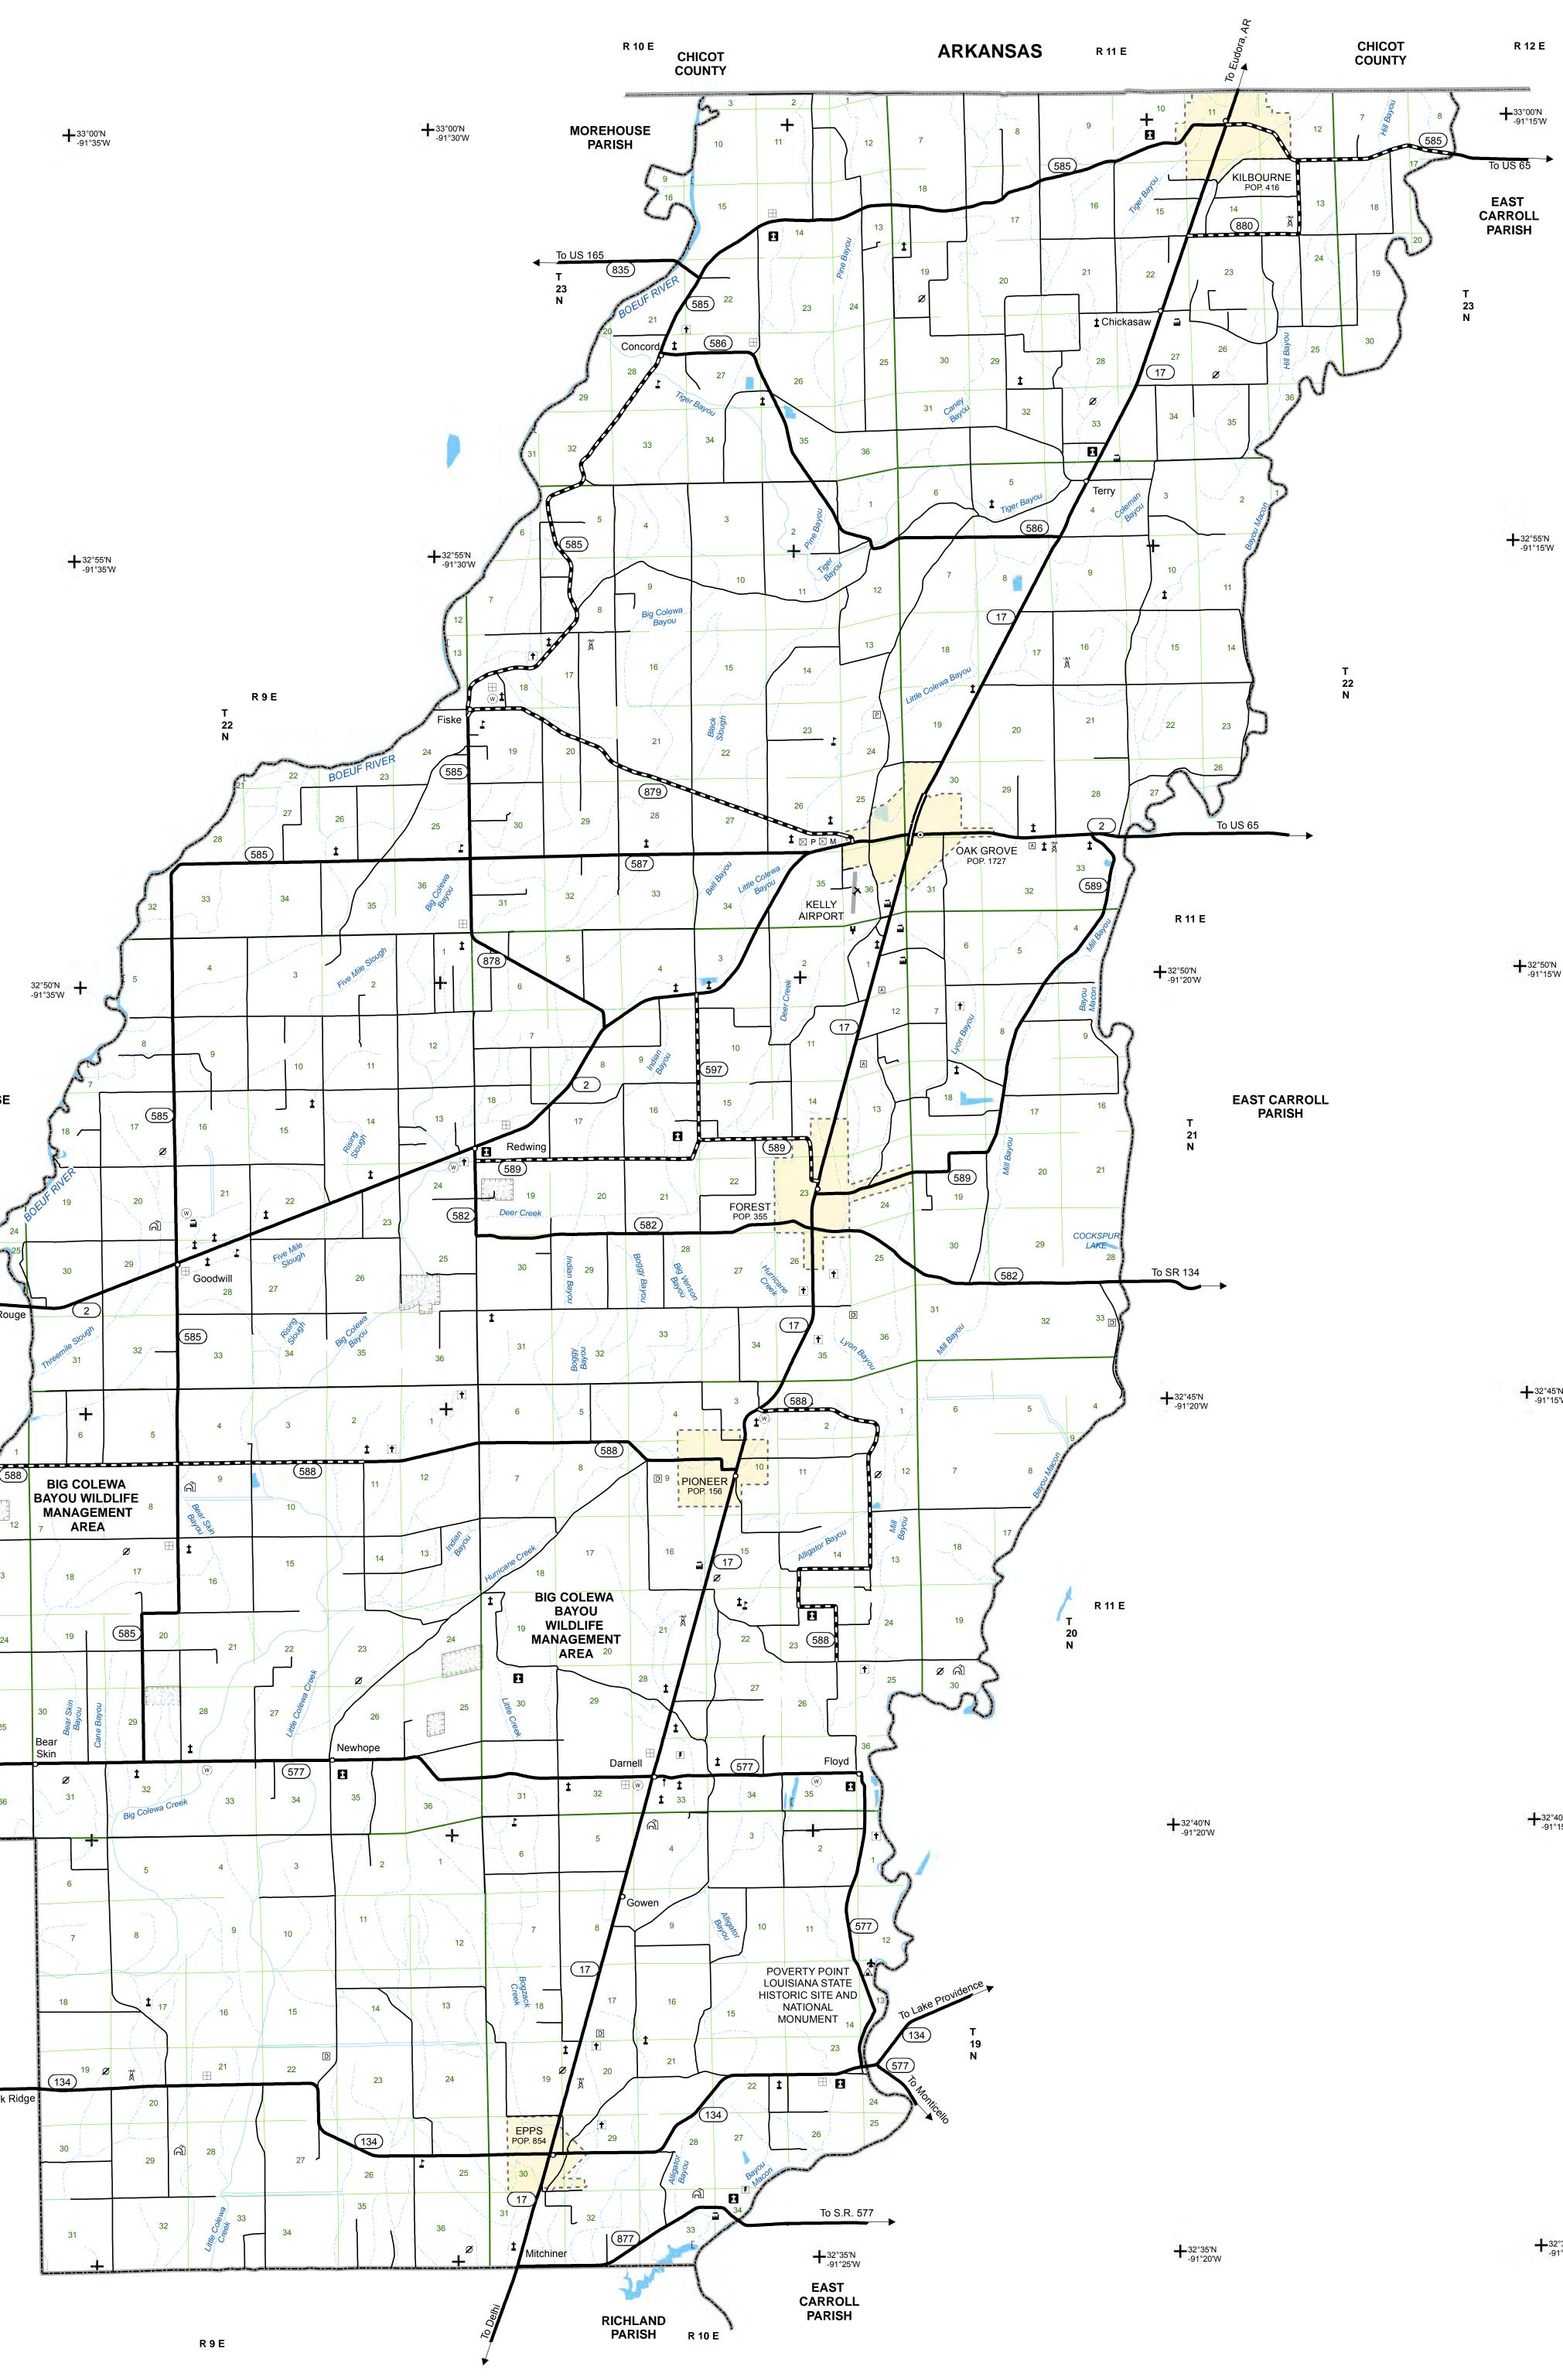

#### WEST CARROLL PARISH

#### LOUISIANA

MAP UPDATED FEBRUARY 2012 CENSUS 2010 POPULATION 11,604 PREPARED BY THE DEPARTMENT OF TRANSPORTATION AND DEVELOPMENT OFFICE OF MULTIMODAL PLANNING IN COOPERATION WITH THE U.S. DEPARTMENT OF TRANSPORTATION FEDERAL HIGHWAY ADMINISTRATION

WEST CARROLL PARISH 62

SHEET 1 OF 1