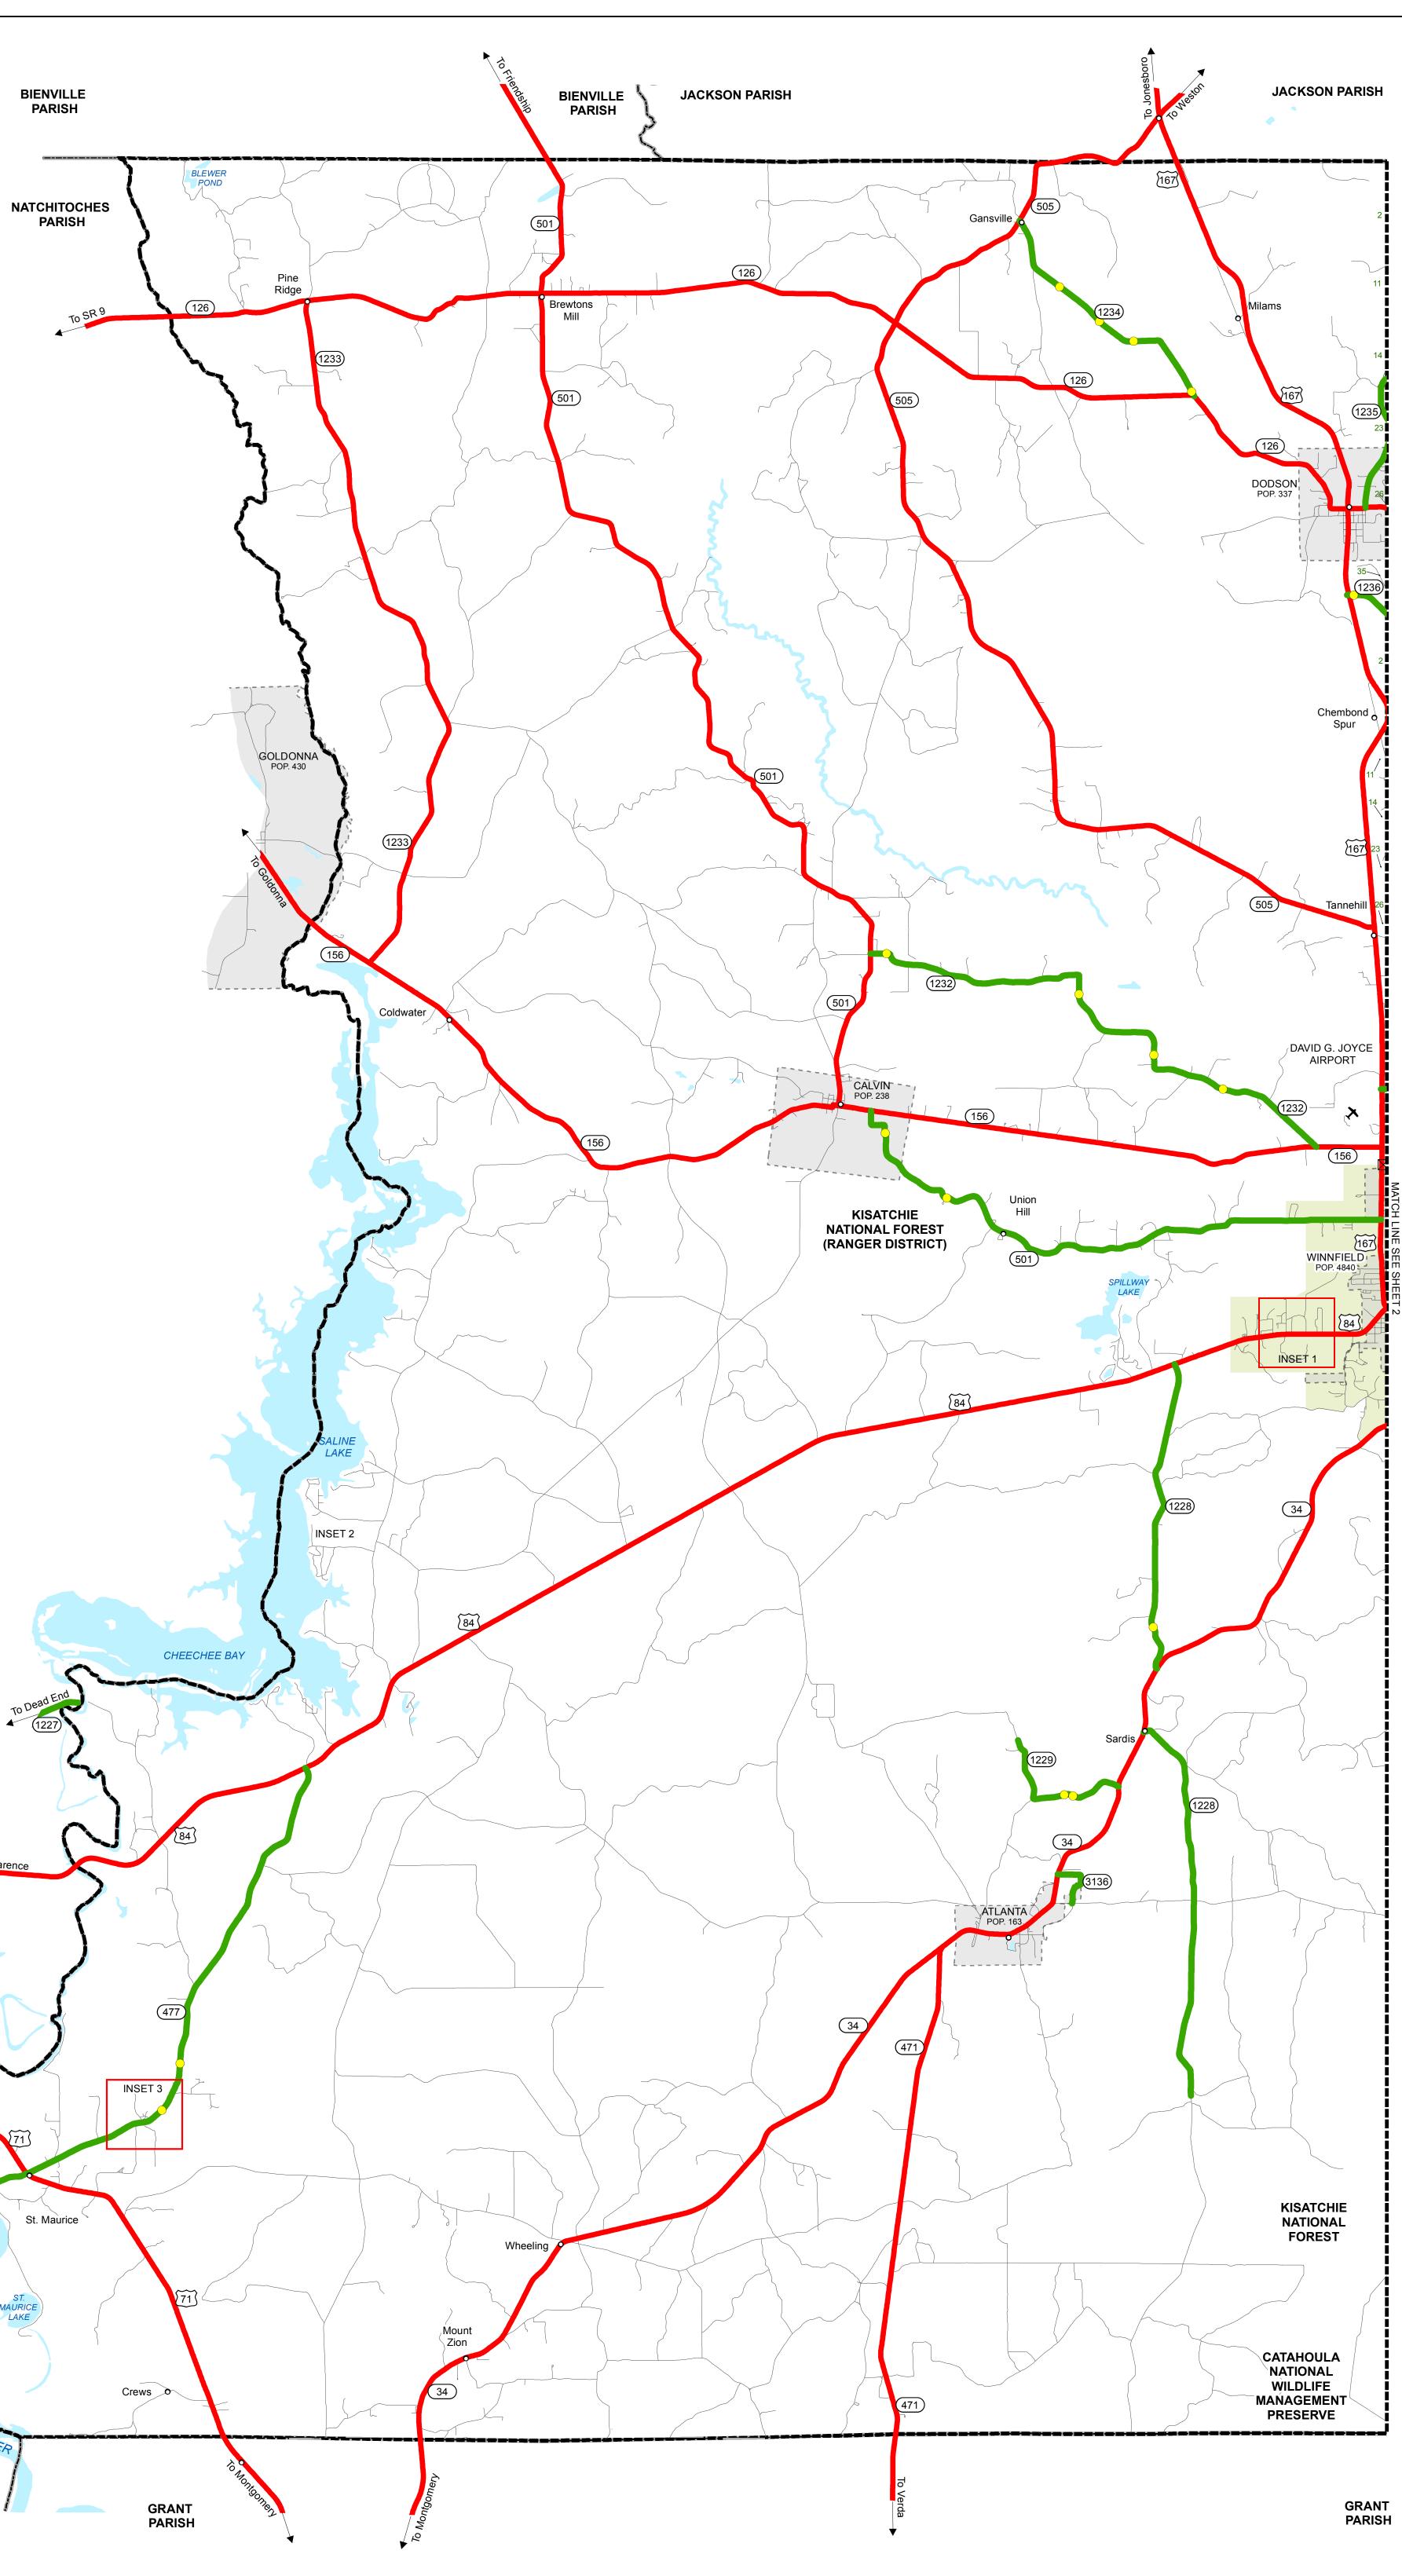

THIS MAP HAS BEEN PREPARED BY THE LOUISIANA DEPARTMENT OF TRANSPORTATION AND DEVELOPMENT

OFFICE OF MULTIMODAL PLANNING CARTOGRAPHY/GIS UNIT IN COOPERATION WITH THE

U.S. DEPARTMENT OF TRANSPORTATION-

www.dotd.louisiana.gov – GIS/Maps Online

PRINTED COPIES OF THIS MAP ARE AVAILABLE FOR

PUBLIC USE AT A NOMINAL COST. PLEASE SEE THE FOLLOWING CONTACT INFORMATION:

DEPARTMENT OF TRANSPORTATION AND DEVELOPMENT

GENERAL FILES – MAP SALES P.O. BOX 94245 BATON ROUGE, LA 70804-9245 (225) 379-1107 Transverse\_Mercator False\_Easting: 500000.000000

False\_Northing: 0.000000

FEDERAL HIGHWAY ADMINISTRATION.



\\H85001MS001\85Common\85map\Special\_Projects\Eric\_Kalivoda\Sizing\_State\_Highway\_System\Version\_2017\District 08\_2017\_RS\Winn\_West\_2017\_RS.mxd